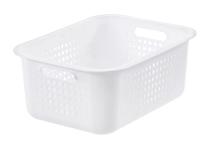

## Basket Recycled

Moderne storage made of recycled plastic

The white baskets are made of industrial plastic.

The taupe-colored baskets come from recycled post-consumer waste

#### Moderne storage made of recycled plastic

**Basket Recycled 10** 37 x 28 x 10 cm, 6 l 

**Basket Recycled 15** 37 x 28 x 15 cm, 10 l 

**Basket Recycled 20** 37 x 28 x 20 cm, 13 l 

**Basket Recycled lid** 37 x 28 x 1 cm