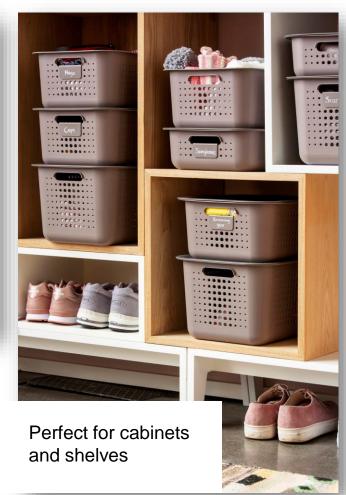

# Recycled Boxes Smart storage made of recycled plastic

The range includes our most favorable sizes, made of 100% of recycled post-consumer waste

A modernes color taupe for box and clips

Perfect allround storage, e.g. for Garage, car and basement

## Basket Recycled

Moderne storage made of recycled plastic

The white baskets are made of industrial plastic.

The taupe-colored baskets come from recycled post-consumer waste