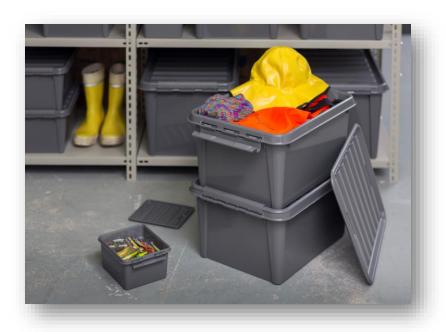

# Recycled Boxes Smart storage made of recycled plastic

The range includes our most favorable sizes, made of 100% of recycled post-consumer waste

A modernes color taupe for box and clips

Perfect allround storage, e.g. for Garage, car and basement

### **Recycled Boxes** Smart storage made of recycled plastic

Made by Orthex™

Recycled 2

21 x 17 x 11 cm, 2 l

**Recycled 31** 

50 x 39 x 26 cm, 32 l

Recycled 10

34 x 25 x 16 cm, 8 l