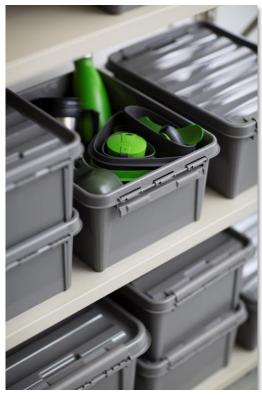

# Recycled Boxes Smart storage made of recycled plastic

The range includes our most favorable sizes, made of 100% of recycled post-consumer waste

A modernes color taupe for box and clips

Perfect allround storage, e.g. for Garage, car and basement

### **Recycled Boxes** Smart storage made of recycled plastic

Made by Orthex™

Recycled 2

21 x 17 x 11 cm, 2 l

**Recycled 31** 

50 x 39 x 26 cm, 32 l

Recycled 10

34 x 25 x 16 cm, 8 l