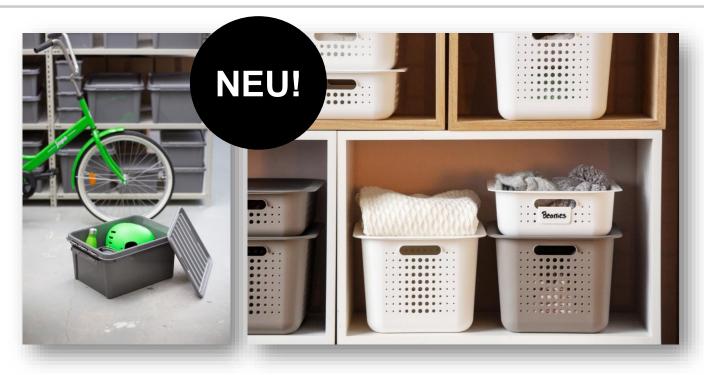

# Recycled Boxes Smart storage made of recycled plastic

The range includes our most favorable sizes, made of 100% of recycled post-consumer waste

A modernes color taupe for box and clips

Perfect allround storage, e.g. for Garage, car and basement

## Basket Recycled

Moderne storage made of recycled plastic

The white baskets are made of industrial plastic.

The taupe-colored baskets come from recycled post-consumer waste