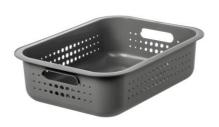

## Basket Recycled

Moderne storage made of recycled plastic

The white baskets are made of industrial plastic.

The taupe-colored baskets come from recycled post-consumer waste

#### Moderne storage made of recycled plastic

**Basket Recycled 10** 37 x 28 x 10 cm, 6 l 

**Basket Recycled 15** 37 x 28 x 15 cm, 10 l 

**Basket Recycled 20** 37 x 28 x 20 cm, 13 l 

**Basket Recycled lid** 37 x 28 x 1 cm