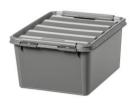

# Recycled Boxes Smart storage made of recycled plastic

The range includes our most favorable sizes, made of 100% of recycled post-consumer waste

A modernes color taupe for box and clips

Perfect allround storage, e.g. for Garage, car and basement

### **Recycled Boxes** Smart storage made of recycled plastic

Made by Orthex™

Recycled 2

21 x 17 x 11 cm, 2 l

**Recycled 31** 

50 x 39 x 26 cm, 32 l

Recycled 10

34 x 25 x 16 cm, 8 l