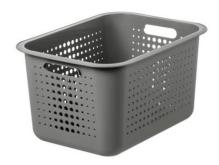

## Basket Recycled

Moderne storage made of recycled plastic

The white baskets are made of industrial plastic.

The taupe-colored baskets come from recycled post-consumer waste

### **Basket Recycled**

#### Moderne storage made of recycled plastic

**Basket Recycled 10** 37 x 28 x 10 cm, 6 l 

**Basket Recycled 15** 37 x 28 x 15 cm, 10 l 

**Basket Recycled 20** 37 x 28 x 20 cm, 13 l 

**Basket Recycled lid** 37 x 28 x 1 cm