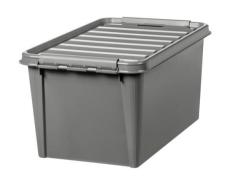

# Recycled Boxes Smart storage made of recycled plastic

The range includes our most favorable sizes, made of 100% of recycled post-consumer waste

A modernes color taupe for box and clips

Perfect allround storage, e.g. for Garage, car and basement

### **Recycled Boxes** Smart storage made of recycled plastic

Made by Orthex™

Recycled 2

21 x 17 x 11 cm, 2 l

**Recycled 31** 

50 x 39 x 26 cm, 32 l

Recycled 10

34 x 25 x 16 cm, 8 l