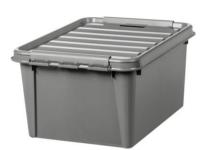

# Recycled Boxes Smart storage made of recycled plastic

The range includes our most favorable sizes, made of 100% of recycled post-consumer waste

A modernes color taupe for box and clips

Perfect allround storage, e.g. for Garage, car and basement

### **Recycled Boxes** Smart storage made of recycled plastic

Made by Orthex™

Recycled 2

21 x 17 x 11 cm, 2 l

**Recycled 31** 

50 x 39 x 26 cm, 32 l

Recycled 10

34 x 25 x 16 cm, 8 l