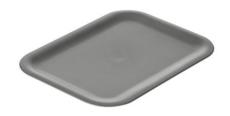

#### Moderne storage made of recycled plastic

**Basket Recycled 10** 37 x 28 x 10 cm, 6 l 

**Basket Recycled 15** 37 x 28 x 15 cm, 10 l 

**Basket Recycled 20** 37 x 28 x 20 cm, 13 l 

**Basket Recycled lid** 37 x 28 x 1 cm