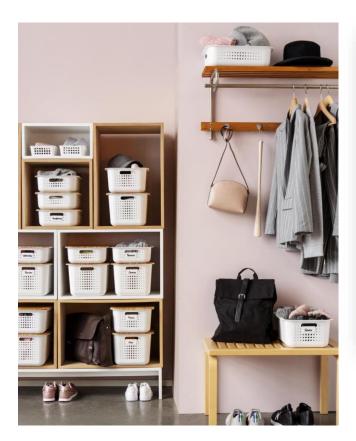

## Basket Recycled

Moderne storage made of recycled plastic

The white baskets are made of industrial plastic.

The taupe-colored baskets come from recycled post-consumer waste

#### Moderne storage made of recycled plastic

**Basket Recycled 10** 37 x 28 x 10 cm, 6 l 

**Basket Recycled 15** 37 x 28 x 15 cm, 10 l 

**Basket Recycled 20** 37 x 28 x 20 cm, 13 l 

**Basket Recycled lid** 37 x 28 x 1 cm