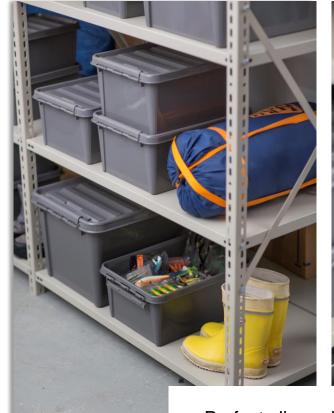

# Recycled Boxes Smart storage made of recycled plastic

The range includes our most favorable sizes, made of 100% of recycled post-consumer waste

A modernes color taupe for box and clips

Perfect allround storage, e.g. for Garage, car and basement

### **Recycled Boxes** Smart storage made of recycled plastic

Made by Orthex™

Recycled 2

21 x 17 x 11 cm, 2 l

**Recycled 31** 

50 x 39 x 26 cm, 32 l

Recycled 10

34 x 25 x 16 cm, 8 l