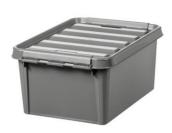

# Recycled Boxes Smart storage made of recycled plastic

The range includes our most favorable sizes, made of 100% of recycled post-consumer waste

A modernes color taupe for box and clips

Perfect allround storage, e.g. for Garage, car and basement

### **Recycled Boxes** Smart storage made of recycled plastic

Made by Orthex™

Recycled 2

21 x 17 x 11 cm, 2 l

**Recycled 31** 

50 x 39 x 26 cm, 32 l

Recycled 10

34 x 25 x 16 cm, 8 l