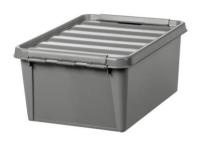

# Recycled Boxes Smart storage made of recycled plastic

The range includes our most favorable sizes, made of 100% of recycled post-consumer waste

A modernes color taupe for box and clips

Perfect allround storage, e.g. for Garage, car and basement

### **Recycled Boxes** Smart storage made of recycled plastic

Made by Orthex™

Recycled 2

21 x 17 x 11 cm, 2 l

**Recycled 31** 

50 x 39 x 26 cm, 32 l

Recycled 10

34 x 25 x 16 cm, 8 l