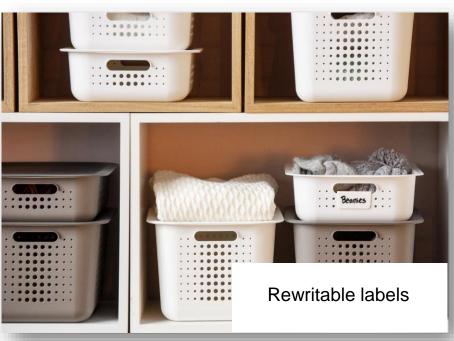

le

Opaque finish delivers a good impact resistance and durability for long-term use







# Recycled Boxes Smart storage made of recycled plastic





The range includes our most favorable sizes, made of 100% of recycled post-consumer waste

A modernes color taupe for box and clips





Perfect allround storage, e.g. for Garage, car and basement



### **Recycled Boxes** Smart storage made of recycled plastic



Made by Orthex™



Recycled 2

21 x 17 x 11 cm, 2 l





**Recycled 31** 

50 x 39 x 26 cm, 32 l





Recycled 10

34 x 25 x 16 cm, 8 l



**Recycled 45** 

59 x 39 x 31 cm, 47 l





Recycled 15

40 x 30 x 18 cm, 14 l

















72 x 40 x 38 cm, 70 l







## Basket Recycled

Moderne storage made of recycled plastic





The white baskets are made of industrial plastic.



The taupe-colored baskets come from recycled post-consumer waste





### **Basket Recycled**

#### Moderne storage made of recycled plastic





**Basket Recycled 10** 37 x 28 x 10 cm, 6 l 



**Basket Recycled 15** 37 x 28 x 15 cm, 10 l 











**Basket Recycled 20** 37 x 28 x 20 cm, 13 l 



**Basket Recycled lid** 37 x 28 x 1 cm



**Basket Recycled label** 6,5 x 3,5 x 0,5 cm